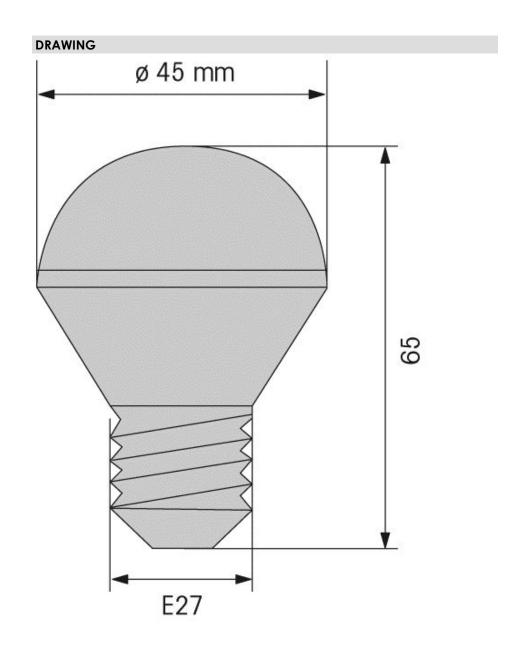

## LED Bulb E27 115VAC YE

| MECHANICAL DATA       |        |  |
|-----------------------|--------|--|
| Height                | 65 mm  |  |
| Diameter              | 45 mm  |  |
| Housing colour        | Silver |  |
| Weight with packaging | 36 g   |  |
| Product weight        | 28 g   |  |

| OPTICAL DATA         |                   |
|----------------------|-------------------|
| Light source         | LED               |
| Light colour         | Yellow            |
| Service life optical | 100,000 h maximum |
| Lamp fitting/socket  | E27               |