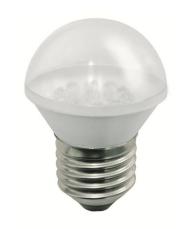

## Permanent Light 895 / LED Bulb

## LED Bulb E27 115VAC YE

| MECHANICAL DATA       |        |  |
|-----------------------|--------|--|
| Height                | 65 mm  |  |
| Diameter              | 45 mm  |  |
| Housing colour        | Silver |  |
| Weight with packaging | 36 g   |  |
| Product weight        | 28 g   |  |

| OPTICAL DATA         |                   |
|----------------------|-------------------|
| Light source         | LED               |
| Light colour         | Yellow            |
| Service life optical | 100,000 h maximum |
| Lamp fitting/socket  | E27               |